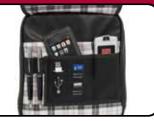

A padded fur-lined pocket will protect your iPad or other 10" tablet.

The integrated workstation features pockets for your phone, flash drives, memory cards, pens and business cards. Two zippered pockets keep your valuables safe and secure. The durable Vegan leather exterior with contrast stitching and the plaid cotton-twill lining provides classic styling. The adjustable shoulder strap lets you wear the case just the way you want it, regardless of your height.

The Crossbody Tech Messenger is the perfect bag for travel or your busy everyday errands.

- Professional style woman's small crossbody messenger
- Organizer Section for cell-phones, flash drives, memory cards, pens
- Poly-fur lined 10" tablet pocket
- Adjustable Crossbody strap
- Fashion-inspired cotton twill interior
- Durable Vegan Leather exterior with contrast stitching
- Exterior pockets for easy-access
- Lifetime Warranty