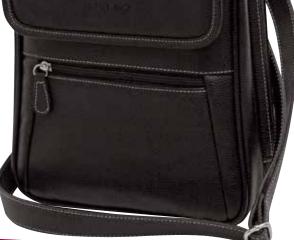

## **CROSSBODY TECH MESSENGER**

Organizer section and fashion-inspired cotton-twill lining

Interior padded tablet pocket plus secure storage space for your personal items

Shoulder strap conveniently adjusts to your height.

Part #: MEMTC1

SRP: \$69.99

The Crossbody Tech Messenger is the well organized solution for all your essentials when you are on the go. This convenient lightweight bag provides secure storage for your personal items, wallet, camera, chargers & cords, keys and cosmetics.

A padded fur-lined pocket will protect your iPad or other 10" tablet.

The integrated workstation features pockets for your phone, flash drives, memory cards, pens and business cards. Two zippered pockets keep your valuables safe and secure. The durable Vegan leather exterior with contrast stitching and the plaid cotton-twill lining provides classic styling. The adjustable shoulder strap lets you wear the case just the way you want it, regardless of your height.