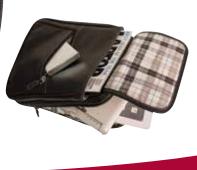

A padded fur-lined pocket will protect your iPad or other 10" tablet.

The integrated workstation features pockets for your phone, flash drives, memory cards, pens and business cards. Two zippered pockets keep your valuables safe and secure. The durable Vegan leather exterior with contrast stitching and the plaid cotton-twill lining provides classic styling. The adjustable shoulder strap lets you wear the case just the way you want it, regardless of your height.

The Crossbody Tech Messenger is the perfect bag for travel or your busy everyday errands.

- Professional style woman's small crossbody messenger
- Organizer Section for cell-phones, flash drives, memory cards, pens
- Poly-fur lined 10" tablet pocket
- Adjustable Crossbody strap
- Fashion-inspired cotton twill interior
- Durable Vegan Leather exterior with contrast stitching
- Exterior pockets for easy-access
- Lifetime Warranty